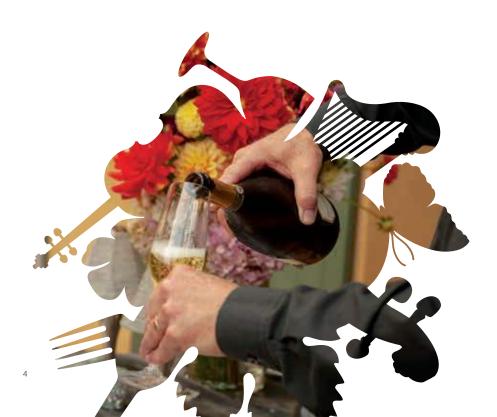

The Maxwell Quartet, regarded as one of Britain's finest, share universally-loved music they are famous for, based on Scottish folk songs, in a lively and fun performance.

After the concert, patrons will enjoy wine and hors d'oeuvres overlooking the succulent garden and stunning landscape, followed by a seated alfresco dinner prepared by Nash Cognetti of Tre Posti accompanied by Hudson Banch wines.

#### Maxwell Quartet

Hailing from Scotland, the Maxwell's pandemic-delayed debut at MITV will reveal why they are regarded as one of Britain's finest string quartets. "Superb storytelling by four great communicators"—The Strad magazine.